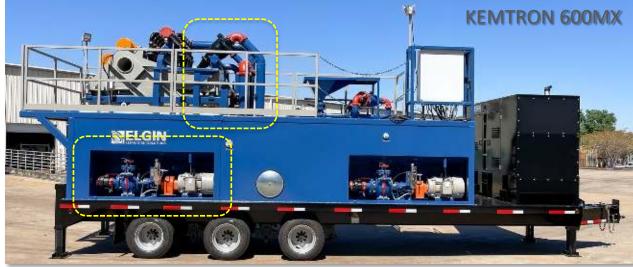

# KT-600X and MX

Mobile Packaged Drilling Fluid Reclamation System Configurations

The KEMTRON 600X features Two (2) Different Configurations; The Standard Configuration and the 600MX with Integrated Desander Package to Maximize Sand Control and Separation Efficiency.