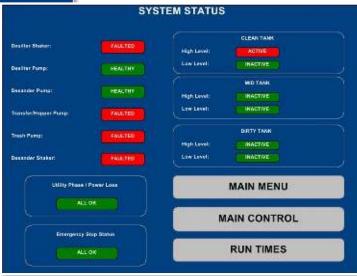

On-Board Hydro-Cyclone Pressure Sensors Will Notify Operators of Need to Service Equipment.

Any Tripped Electrical Conditions Due to Overloads Will be Clearly Noted on the User Interface.

Full Wireless Integration with Your Smart Phone or Tablet with a Dedicated Local Wifi Network.