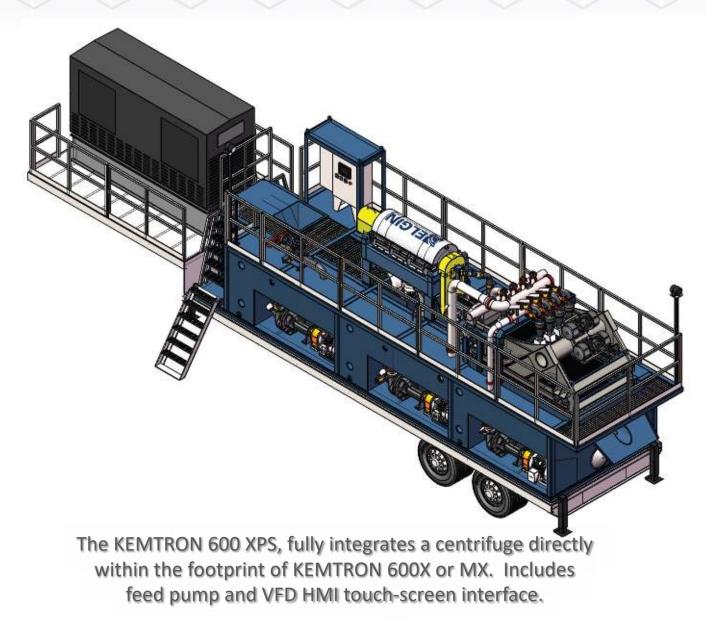

ckaged Drilling Fluid Reclamation System



The KT-600X Represents the Most Sophisticated HDD Mobile Packaged Drilling Fluid Reclamation System Available.



# KT-600X and MX

Mobile Packaged Drilling Fluid Reclamation System Configurations





The KEMTRON 600X features Two (2) Different Configurations; The Standard Configuration and the 600MX with Integrated Desander Package to Maximize Sand Control and Separation Efficiency.



#### KT-600MAX Mobile Packaged Drilling Fluid Reclamation System Configurations



The Tango 600MAX features All of the Elements of the 600MX, but Upgrades the Shaker to the Eight (8) Panel Mega-G<sup>™</sup> Shaker Fitted with Elgin Wave<sup>™</sup> Screens or Polyurethane Screen Panels



#### **KT-600XPT** Maximum Solids Control Through Centrifuge Technology





#### KT-600X A New Standard in Pump Service and Maintenance



The KT-600X Deploys the Industry's First Abrasion-Resistant Split-Casing, Split-Pedestal Centrifugal Pumps.



### KT-600X A New Standard in Pump Service and Maintenance



The KT-600X Deploys the Industry's First Lined Abrasion-Resistant Split-Casing, Split-Pedestal Centrifugal Pumps.



#### KT-600X A New Standard in Pre-tensioned Screen Surface Area



The KT-600X Deploys a Brand New Pre-Tensioned Screen Panel that Includes a Wave Profile.



#### **KT-600X** A New Standard in Drilling Fluid Mixing



- Prevents Formation of Fish-Eyes or Microgels.
- Dynamic Shearing Enhances Surface Wetting and Hydration of Bentonite.
- Promotes Additive Waste Reduction.
- Creates Quick and Uniform Dispersion of Additives within the Dri