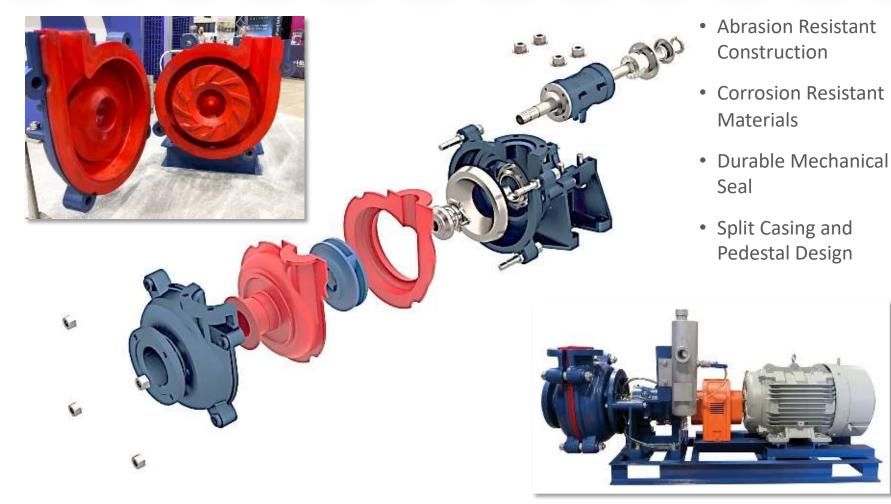

#### KT-600X A New Standard in Pump Service and Maintenance

The KT-600X Deploys the Industry's First Abrasion-Resistant Split-Casing, Split-Pedestal Centrifugal Pumps.

### KT-600X A New Standard in Pump Service and Maintenance

The KT-600X Deploys the Industry's First Lined Abrasion-Resistant Split-Casing, Split-Pedestal Centrifugal Pumps.