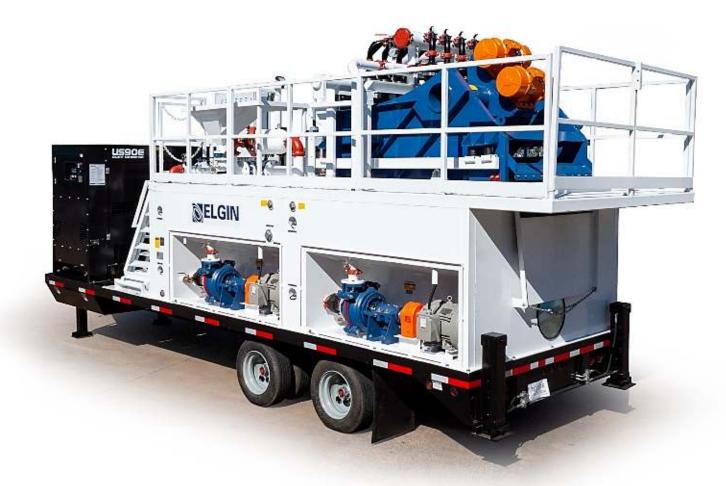

#### KT-600X Mobile Packaged Drilling Fluid Reclamation System

The KT-600X Represents the Most Sophisticated HDD Mobile Packaged Drilling Fluid Reclamation System Available.

# KT-600X and MX

Mobile Packaged Drilling Fluid Reclamation System Configurations

The KEMTRON 600X features Two (2) Different Configurations; The Standard Configuration and the 600MX with Integrated Desander Package to Maximize Sand Control and Separation Efficiency.