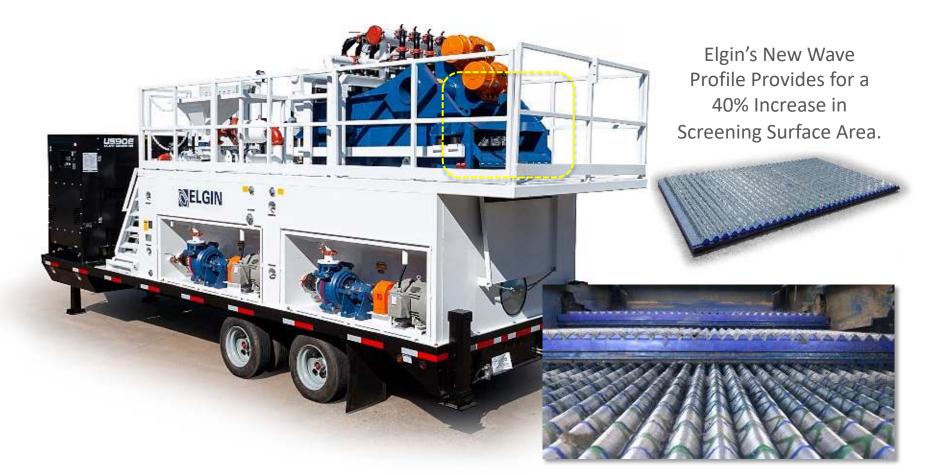

#### KT-600X A New Standard in Pre-tensioned Screen Surface Area

The KT-600X Deploys a Brand New Pre-Tensioned Screen Panel that Includes a Wave Profile.