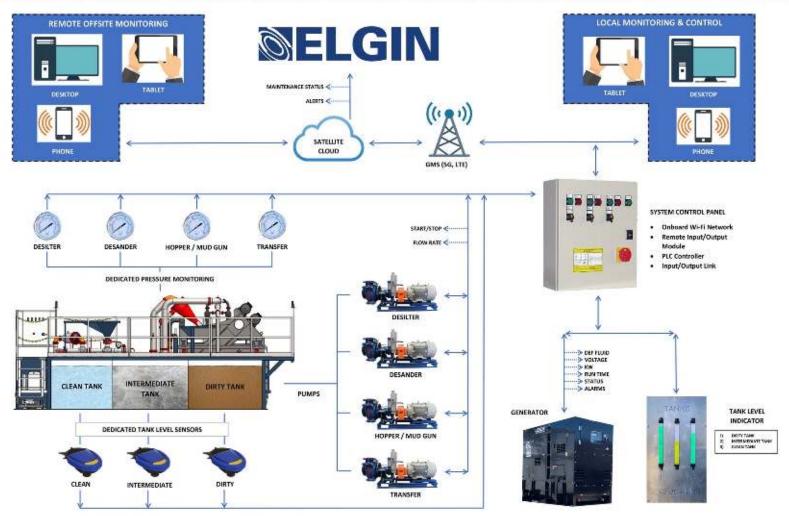

## **Smart Panel Control System**

A New Paradigm in Integrated Fluid Reclamation System Controls

- Elgin's Proprietary Smart Panel Allows Operators to Run and Monitor the Reclaimer from a Smart Phone, Tablet or Laptop.
- Comes integrated with Operation Data Logging for Performance Monitoring and Failure Tracking.
- Desilter and Hopper Pressure Monitoring to Ensure Optimum Drilling Fluid Conditions
- Tank Fluid Level Indicators and Alarms.
- Automated Pump Operation with Audible and Visual Alarm System Interlocks.
- Automated Operator Alerts to Ensure Proper Preventative Maintenance.
- Net Result is Improved Up-Time and Reduced Operator Oversight.

SYSTEM STATU UN TIME HOUR A DEAL AND A

Elgin's Smart Panel Control System provides for the lowest cost operator oversight of any reclaimer in the industry.

## **Smart Panel Control System**

A New Paradigm in Integrated Fluid Reclamation System Automation

Elgin's SmartPanel Controls Monitor Dozens of On-Board Processes to Reduce Operator Error and Improve Up-Time.

On-Board Hydro-Cyclone Pressure Sensors Will Notify Operators of Need to Service Equipment.

Any Tripped Electrical Conditions Due to Overloads Will be Clearly Noted on the User Interface.

Full Wireless Integration with Your Smart Phone or Tablet with a Dedicated Local Wifi Network.