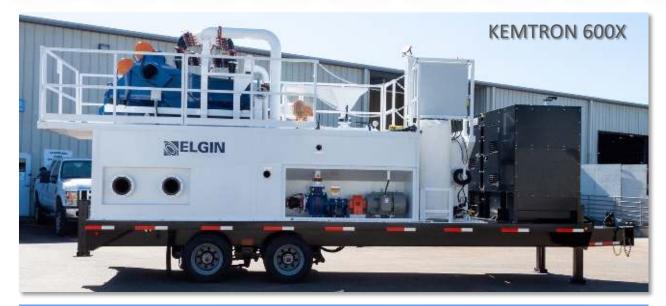

#### KT-600X Mobile Packaged Drilling Fluid Reclamation System

The KT-600X Represents the Most Sophisticated HDD Mobile Packaged Drilling Fluid Reclamation System Available.

# KT-600X and MX

Mobile Packaged Drilling Fluid Reclamation System Configurations

The KEMTRON 600X features Two (2) Different Configurations; The Standard Configuration and the 600MX with Integrated Desander Package to Maximize Sand Control and Separation Efficiency.