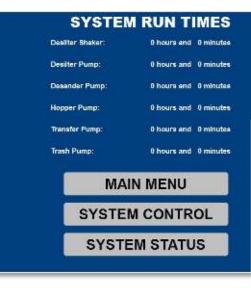

# **HMI Touch-Screen Control Interface**

Directly From Your Smart-Phone, Tablet or Laptop.

Run Time Counters Will Preemptively Notify Operators of Greasing and Maintenance Schedules. Detailed Event Logs Will Track Fault Conditions and Maintain Detail Records of the Units Operation.