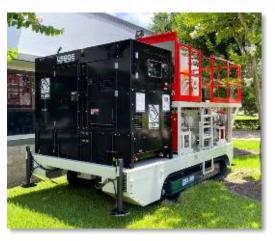

#### Trailer-Mounted Waste Treatment Facilities

Elgin provides a host of trailer-mounted waste and drilling fluid treatment systems for a host of industries.

Whether installed on a rockover, drop-deck, pintle-hook, goose-neck or tank tracks, Elgin has developed the experience to provide exactly what is needed for each application.