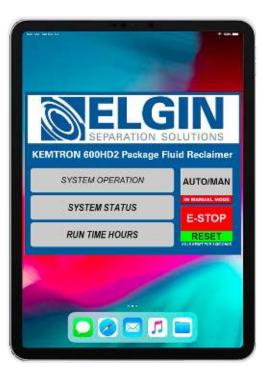

## **Smart Panel Control System**

A New Paradigm in Integrated Fluid Reclamation System Controls

- Elgin's Proprietary Smart Panel Allows Operators to Run and Monitor the Reclaimer from a Smart Phone, Tablet or Laptop.
- Comes integrated with Operation Data Logging for Performance Monitoring and Failure Tracking.
- Desilter and Hopper Pressure Monitoring to Ensure Optimum Drilling Fluid Conditions
- Tank Fluid Level Indicators and Alarms.
- Automated Pump Operation with Audible and Visual Alarm System Interlocks.
- Automated Operator Alerts to Ensure Proper Preventative Maintenance.
- Net Result is Improved Up-Time and Reduced Operator Oversight.

SYSTEM STATU UN TIME HOUR A DEAL AND A

Elgin's Smart Panel Control System provides for the lowest cost operator oversight of any reclaimer in the industry.

## **Smart Panel Control System**

A New Paradigm in Integrated Fluid Reclamation System Automation

Elgin's SmartPanel Controls Monitor Dozens of On-Board Processes to Reduce Operator Error and Improve Up-Time.

# **HMI Touch-Screen Control Interface**

Directly From Your Smart-Phone, Tablet or Laptop.

# **HMI Touch-Screen Control Interface**

Directly From Your Smart-Phone, Tablet or Laptop.

Run Time Counters Will Preemptively Notify Operators of Greasing and Maintenance Schedules. Detailed Event Logs Will Track Fault Conditions and Maintain Detail Records of the Units Operation.

On-Board Hydro-Cyclone Pressure Sensors Will Notify Operators of Need to Service Equipment.

Any Tripped Electrical Conditions Due to Overloads Will be Clearly Noted on the User Interface.

Full Wireless Integration with Your Smart Phone or Tablet with a Dedicated Local Wifi Network.