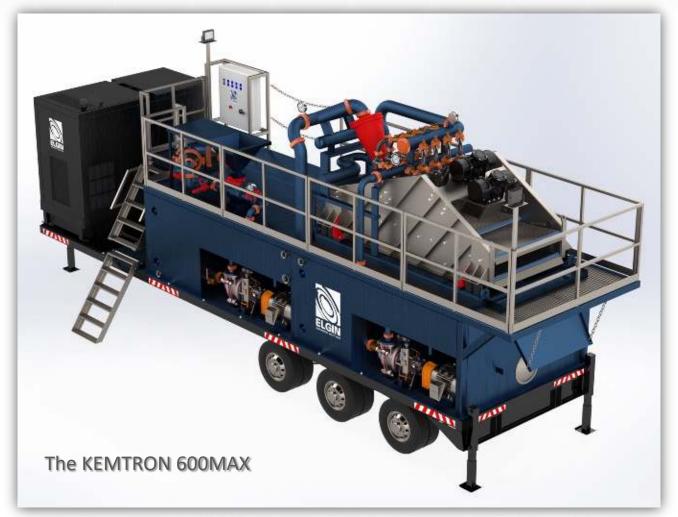

#### KT-600MAX Mobile Packaged Drilling Fluid Reclamation System Configurations

The Tango 600MAX features All of the Elements of the 600MX, but Upgrades the Shaker to the Eight (8) Panel Mega-G<sup>™</sup> Shaker Fitted with Elgin Wave<sup>™</sup> Screens or Polyurethane Screen Panels