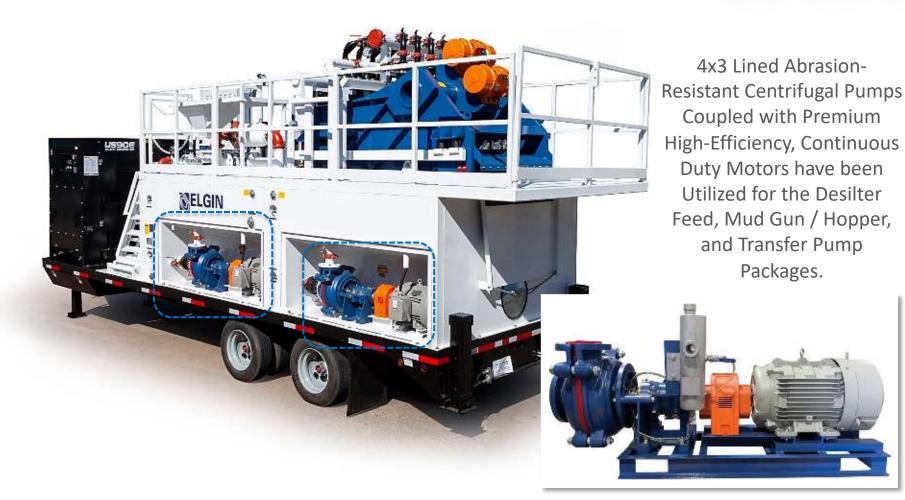

#### KT-600X A New Standard in Pump Service and Maintenance

The KT-600X Deploys the Industry's First Abrasion-Resistant Split-Casing, Split-Pedestal Centrifugal Pumps.

### KT-600X A New Standard in Pump Service and Maintenance

The KT-600X Deploys the Industry's First Lined Abrasion-Resistant Split-Casing, Split-Pedestal Centrifugal Pumps.