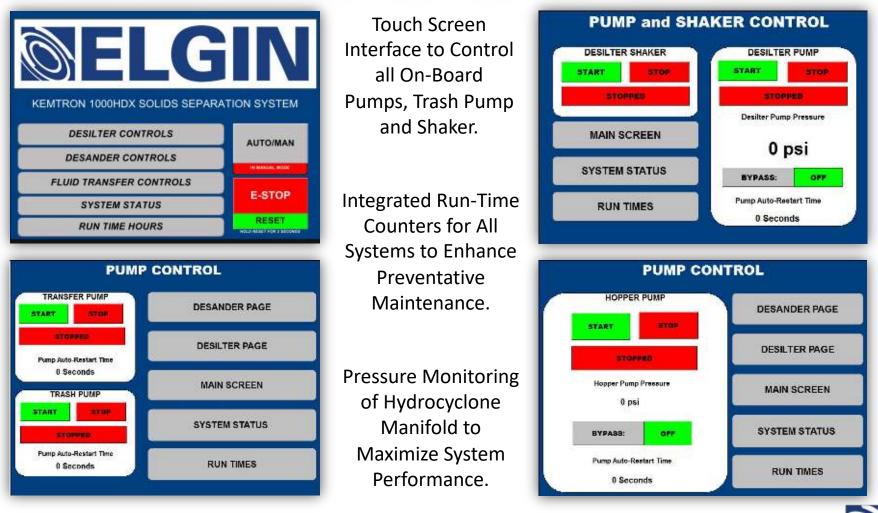

# **HMI Touch-Screen Control Interface**

Directly From Your Smart-Phone, Tablet or Laptop.

# **HMI Touch-Screen Control Interface**

Directly From Your Smart-Phone, Tablet or Laptop.

Run Time Counters Will Preemptively Notify Operators of Greasing and Maintenance Schedules. Detailed Event Logs Will Track Fault Conditions and Maintain Detail Records of the Units Operation.

On-Board Hydro-Cyclone Pressure Sensors Will Notify Operators of Need to Service Equipment.

Any Tripped Electrical Conditions Due to Overloads Will be Clearly Noted on the User Interface.

Full Wireless Integration with Your Smart Phone or Tablet with a Dedicated Local Wifi Network.