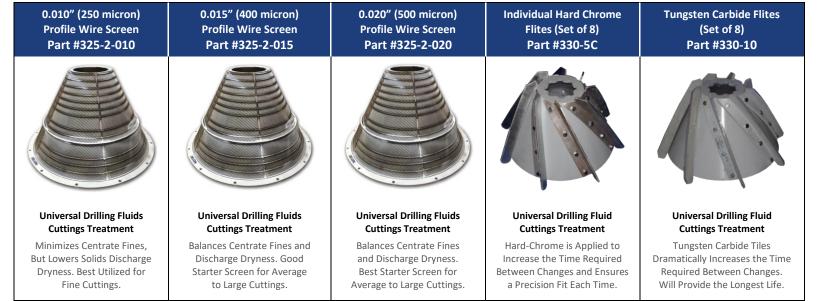

## CSI-04<sup>™</sup> / CSI-E4<sup>™</sup> / CSI-D4<sup>™</sup> / CSI-D5<sup>™</sup> Vertical Cuttings Dryer Screen and Flite Selection Guide

Revitalize your CSI-03<sup>™</sup> & CSI-04<sup>™</sup> VCD by eliminating lubrication system failures with Elgin's oil-sealed gearbox retrofit solution.