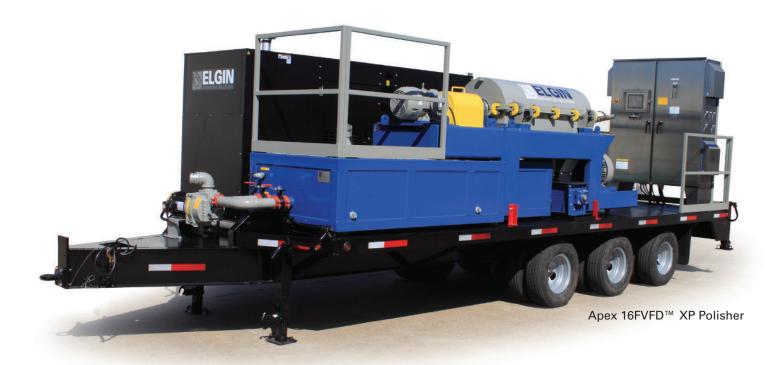

# **Mobile Ultra-Fine Solids Management**

With 30 years of experience in the designing and manufacturing of reliable solids control equipment, Elgin understands the need for mobile ultra-fine solids management.

# Centrifuge **Feed System**

The centrifuge feed system is performed via an onboard self priming solids handling feed pump.

### Fluid Management

Integrated centrate tanks and self-priming centrate pump assist with effective fluid management.

# **Features and Benefits:**

- Provides full integration with existing solids control assets.
- Utilizes a triple-axel trailer configuration.
- On board power and chemical injection available.
- Solids are discharged directly to an on-board screw conveyor for waste management.
- On-board PC pump feeds the centrifuge; Includes a self-priming centrate pump.
- Optional hydration manifold allows for thorough mixing of polymers.
- Designed to handle large volumes of drilling fluids without slowing down drilling operations.
- Centrifuge feed system is performed via an on-board VFD adjustable progressive cavity feed pump.
- This unit allows for maximum control as it is integrated with Elgin's proprietary HMI touch-screen VFD control system.